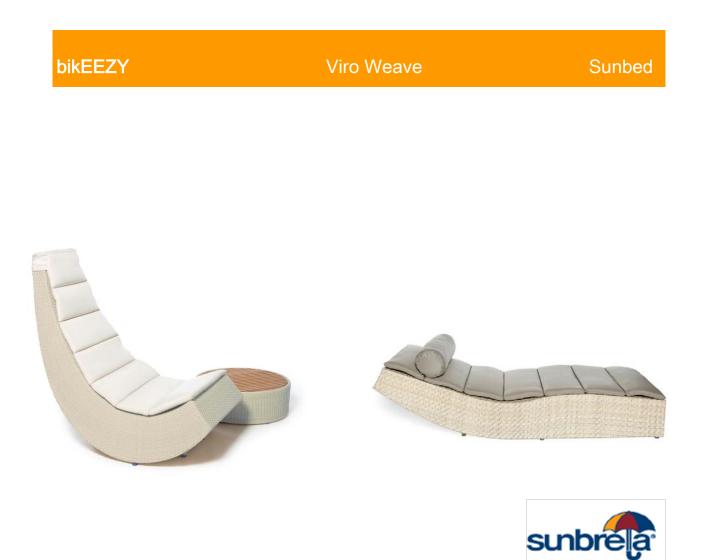

## bikEEZY

|                 | Flow                                                     | Fuid                                                     | Fluid table as shown                      |
|-----------------|----------------------------------------------------------|----------------------------------------------------------|-------------------------------------------|
| Dimensions (cm) | 220 x 80 x 38 h                                          | 110 x 70 x 90 h                                          | 50 diam. x 30 h                           |
| Item Code       | DOV SBK 01                                               | DOV CSLK 01                                              | DOV CTABLE 01                             |
| Materials       | stone viro weave/ aluminium, supplied with taupe cushion | stone viro weave/ aluminium, supplied with taupe cushion | stone viro weave/ aluminium with teak top |